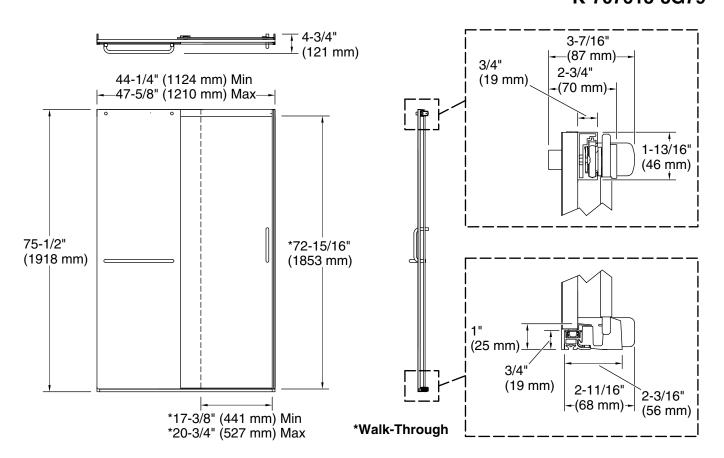

### Installation

- Fits opening widths 44-1/4" 47-5/8" (1124 mm –1210 mm).
- 75-1/2" (1918 mm) tall, with a lofty 72-11/16" (1846 mm) minimum head clearance.
- 3-3/8" (86 mm) width adjustment.
- Out-of-plumb adjustability simplifies installation.
- Door can be installed to open to the left or right to suit your bathroom layout.
- For residential use only.
- Not for use in hospitality.

### **Technical Information**

All product dimensions are nominal.

Installation type: For shower base installation

Opening Width - 44-1/4" (1124 mm)

Min:

Opening Width - 47-5/8" (1210 mm)

Max:

Walk-through - Min: 17-3/8" (441 mm)
Walk-through - Max: 20-3/4" (527 mm)
Base-To-Wall 1/2" (13 mm)

Radius - Max:

Glass thickness: 5/16" (8 mm)
Glass coating: CleanCoat®