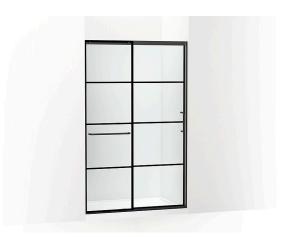

# **Elate™ Tall** Sliding shower door, 75-1/2" H x 44-1/4 - 47-5/8" W

K-707613-8G79

### **Features**

- Frameless design emphasizes glass and creates a sleek, minimalist look.
- Vertical handle with inside knob on moving panel.
- Gently-curved towel bar provides integrated storage on fixed panel.
- Tempered glass ensures maximum safety and durability.
- CleanCoat®+ glass coating creates a hydrophobic barrier that repels water, soap scum, and residue, saving time and protecting shower doors 10 times longer than original CleanCoat. (Based on 2021 internal wear/abrasion testing using a microfiber cloth.)
- Smooth, easy-to-clean wall jambs.
- Full-length moving panel seal provides excellent water containment.
- Coordinates with other items in the Elate collection.

#### Material

- Frameless, heavy 5/16" (8 mm) thick Crystal Clear tempered glass with rectangular grille pattern.
- Anodized aluminum prevents rust and corrosion.

### Available Colors/Finishes

Color tiles intended for reference only.

**Color Code Description** 

BL Matte Black

### **Available Glass Options**

**Code Description** 

G79 Crystal Clear with Rectangular

Grille Pattern

Sliding shower door, 75-1/2" H x 44-1/4 - 47-5/8" W **K-707613-8G79** 